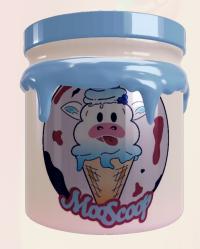

# ICE CREAM

QUART

**FRUITSCOOP** 

POPS

**MACARONS** 

## STANDARD QUART

A generous serving of pure indulgence crafted with the finest ingredients. Made with a commitment to using only natural flavors and ingredients, our quart-sized ice cream delivers a rich and creamy experience that will satisfy even the most discerning ice cream enthusiasts.