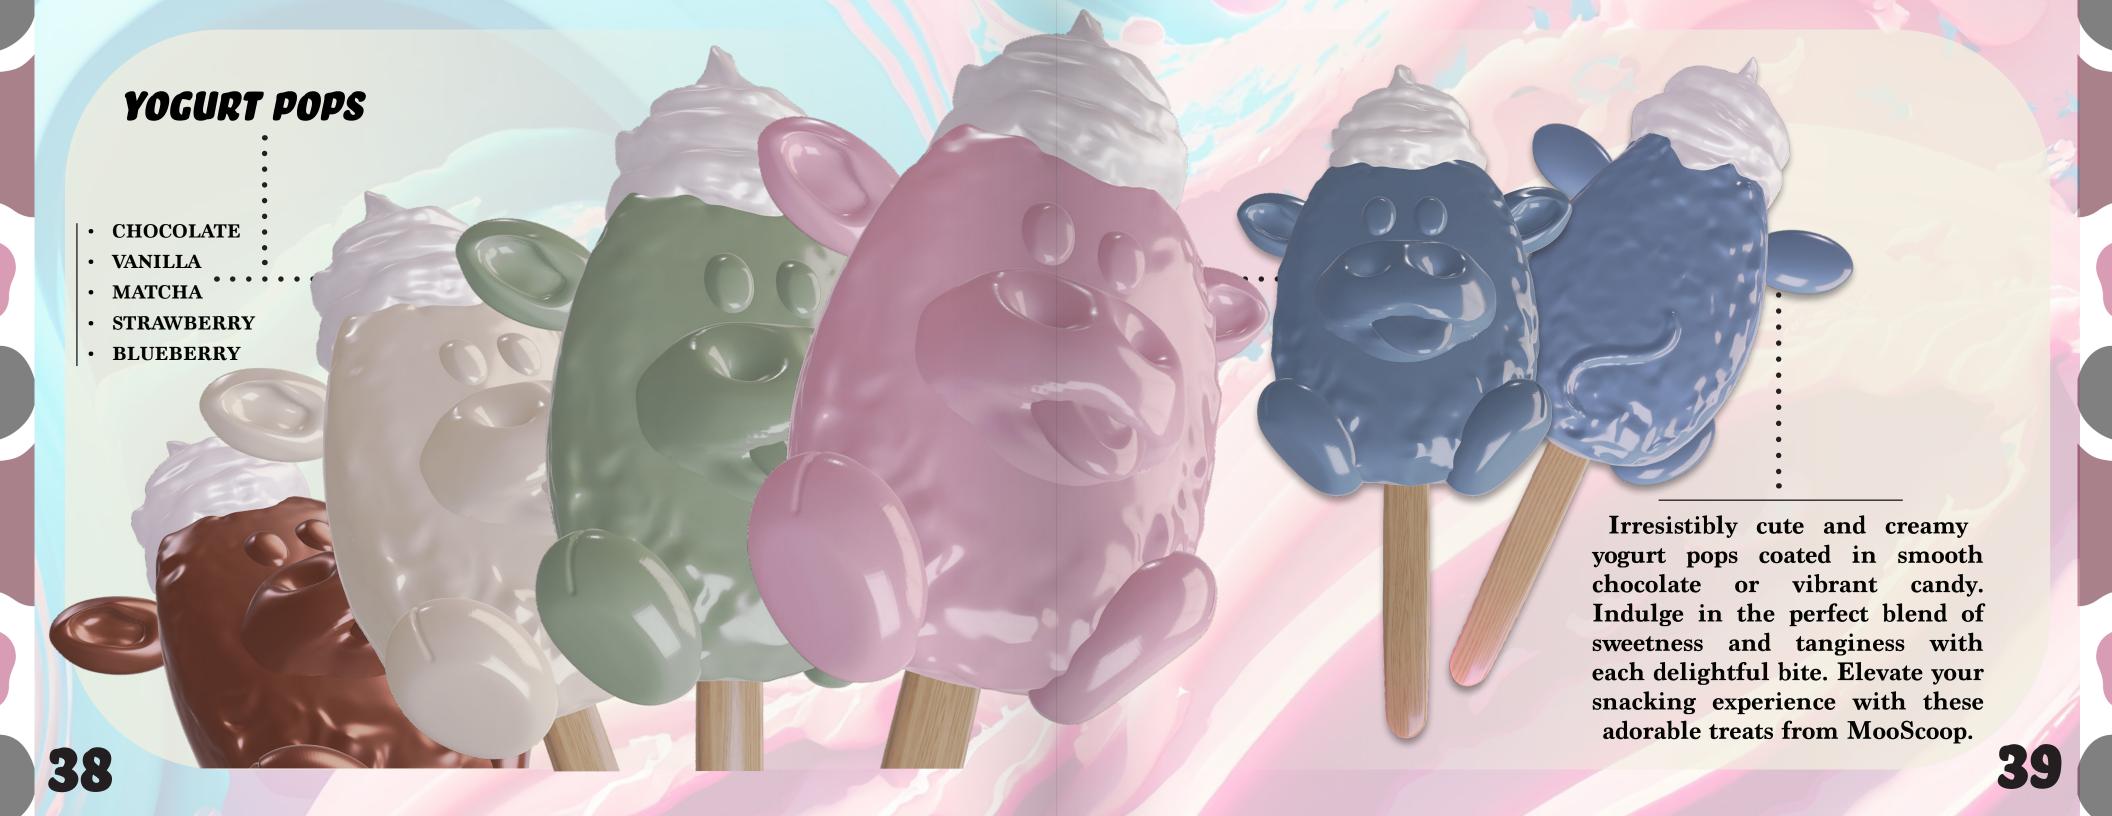

sures that every FruitScoop not only tastes amazing but also looks visually enticing, making it a feast for the eyes as well as the taste buds.

Peel away the vibrant and colorful exterior to reveal the creamy ice cream within, perfectly capturing the essence of the fruit it represents. With each bite, you'll experience a burst of fruity flavors that blend harmoniously with the rich and creamy texture of our premium ice cream.

Whether you're a fan of classic flavors like strawberry or a lover of exotic tastes like mango or passion fruit, our FruitScoops offer a wide range of options to satisfy every palate. Each fruit-shaped ice cream treat is made with the same dedication to quality and craftsmanship that MooScoop is known for, ensuring a delightful and indulgent experience every time.