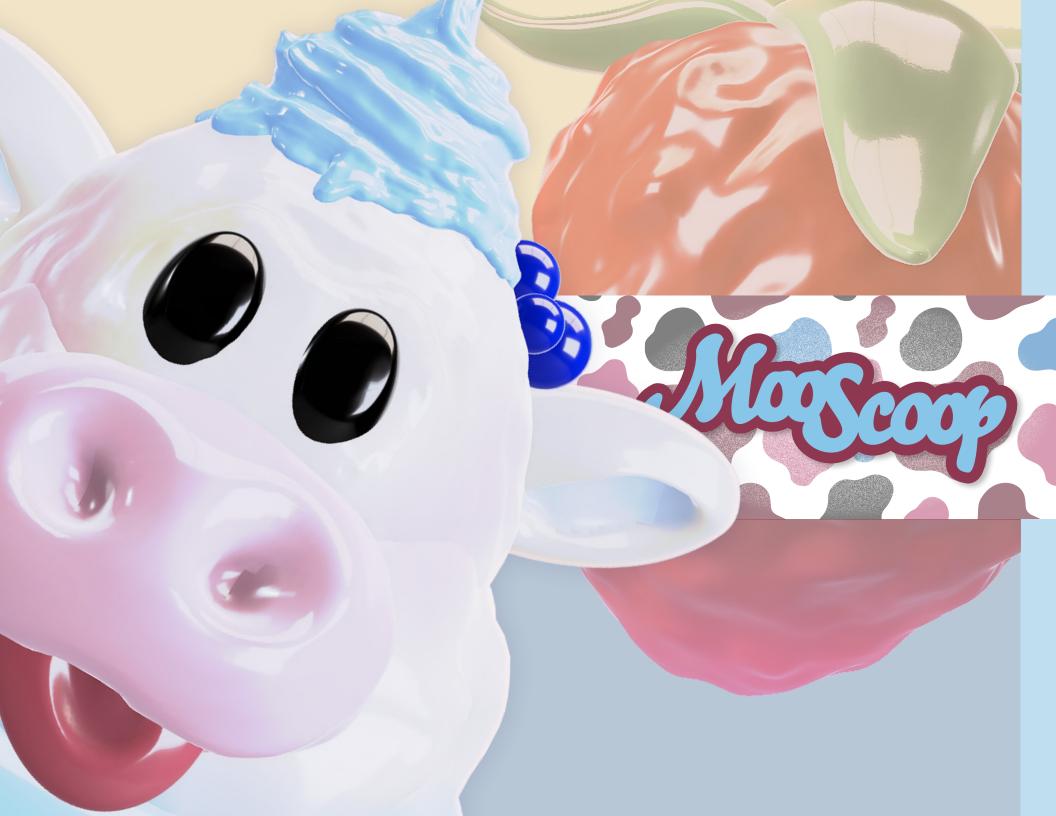

# PATTERNS

COW PRINT

# ICE CREAM

QUART

**FRUITSCOOP** 

POPS

**MACARONS** 

A whimsical and delicious collection of ice cream treats shaped like your favorite fruits. We've combined the joy of indulging in creamy ice cream with the fun and vibrant appearance of various fruits to create an irresistible experience.

Each FruitScoop is meticulously crafted to resemble a specific fruit, from luscious strawberries to refreshing watermelons and tropical pineapples. The attention to detail ensures that every FruitScoop not only tastes amazing but also looks visually enticing, making it a feast for the eyes as well as the taste buds.

Peel away the vibrant and colorful exterior to reveal the creamy ice cream within, perfectly capturing the essence of the fruit it represents. With each bite, you'll experience a burst of fruity flavors that blend harmoniously with the rich and creamy texture of our premium ice cream.