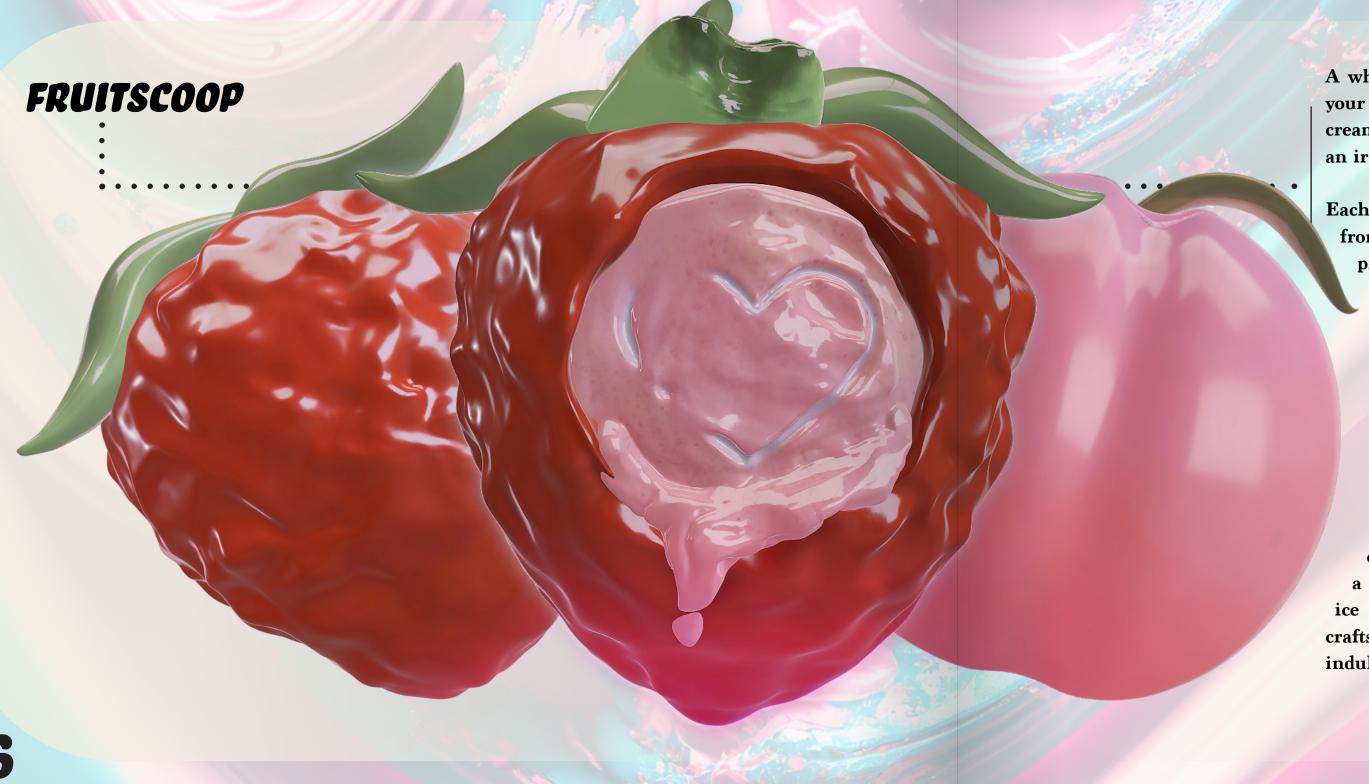

A whimsical and delicious collection of ice cream treats shaped like your favorite fruits. We've combined the joy of indulging in creamy ice cream with the fun and vibrant appearance of various fruits to create an irresistible experience.

Each FruitScoop is meticulously crafted to resemble a specific fruit, from luscious strawberries to refreshing watermelons and tropical pineapples. The attention to detail ensures that every FruitScoop not only tastes amazing but also looks visually enticing, making it a feast for the eyes as well as the taste buds.

Peel away the vibrant and colorful exterior to reveal the creamy ice cream within, perfectly capturing the essence of the fruit it represents. With each bite, you'll experience a burst of fruity flavors that blend harmoniously with the rich and creamy texture of our premium ice cream.

Whether you're a fan of classic flavors like strawberry or a lover of exotic tastes like mango or passion fruit, our FruitScoops offer a wide range of options to satisfy every palate. Each fruit-shaped ice cream treat is made with the same dedication to quality and craftsmanship that MooScoop is known for, ensuring a delightful and indulgent experience every time.