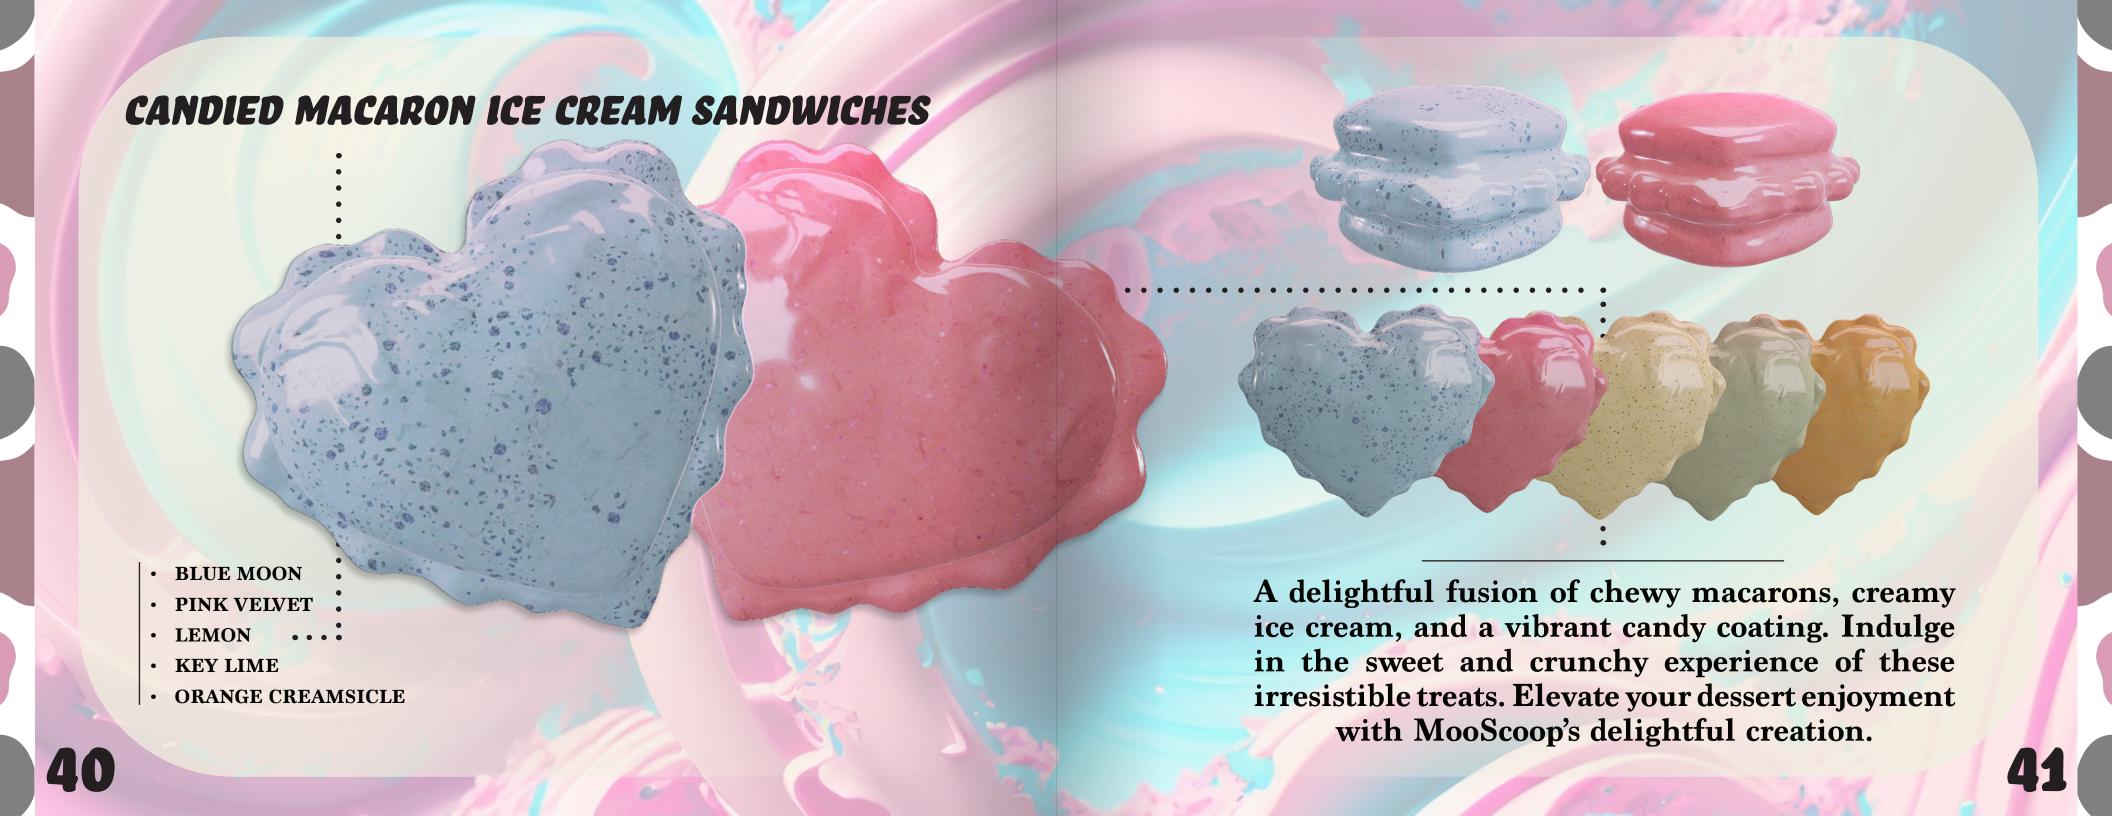

# ICE CREAM

QUART

**FRUITSCOOP** 

POPS

**MACARONS** 

## STANDARD QUART

A generous serving of pure indulgence crafted with the finest ingredients. Made with a commitment to using only natural flavors and ingredients, our quart-sized ice cream delivers a rich and creamy experience that will satisfy even the most discerning ice cream enthusiasts.

A whimsical and delicious collection of ice cream treats shaped like your favorite fruits. We've combined the joy of indulging in creamy ice cream with the fun and vibrant appearance of various fruits to create an irresistible experience.

Each FruitScoop is meticulously crafted to resemble a specific fruit, from luscious strawberries to refreshing watermelons and tropical pineapples. The attention to detail ensures that every FruitScoop not only tastes amazing but also looks visually enticing, making it a feast for the eyes as well as the taste buds.

Peel away the vibrant and colorful exterior to reveal the creamy ice cream within, perfectly capturing the essence of the fruit it represents. With each bite, you'll experience a burst of fruity flavors that blend harmoniously with the rich and creamy texture of our premium ice cream.

Whether you're a fan of classic flavors like strawberry or a lover of exotic tastes like mango or passion fruit, our FruitScoops offer a wide range of options to satisfy every palate. Each fruit-shaped ice cream treat is made with the same dedication to quality and craftsmanship that MooScoop is known for, ensuring a delightful and indulgent experience every time.