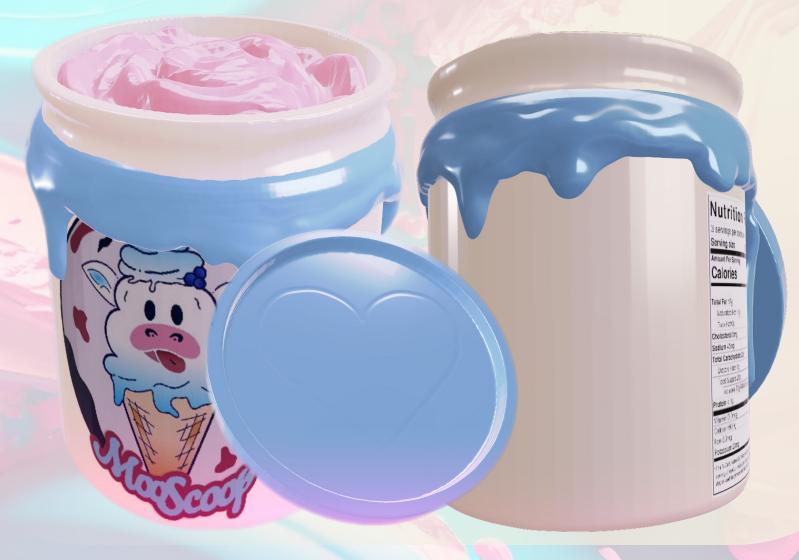

# ICE CREAM

QUART

**FRUITSCOOP** 

POPS

**MACARONS** 

## STANDARD QUART

A generous serving of pure indulgence crafted with the finest ingredients. Made with a commitment to using only natural flavors and ingredients, our quart-sized ice cream delivers a rich and creamy experience that will satisfy even the most discerning ice cream enthusiasts.